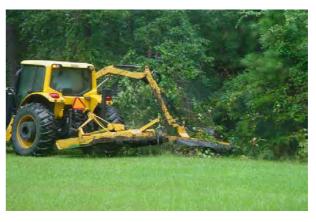

## Beaufort County Public Works Stormwater Infrastructure

Project Summary

| Project Summary: Port Roya                                                                 | al Island B                       | ush Hog     |          |          | ,<br>, |
|--------------------------------------------------------------------------------------------|-----------------------------------|-------------|----------|----------|--------|
| Project #: 2010-251                                                                        | ject #: 2010-251 Completed Jun-10 |             |          |          | Defere |
| Narrative Description of Pro<br>Bush hogged 684 L.F. of ou<br>following area: Providence F | tfall ditch.                      |             | consiste | d of the | Before |
| Material Cost, Rental Equi                                                                 | ipment Su                         | mmary, and  | l Labor  |          |        |
| Material                                                                                   | Unit                              | Cost/Unit   | Qty      | Cost     |        |
|                                                                                            | gallon                            | \$2.35      | 7.0      | \$16.45  |        |
|                                                                                            | gallon                            | \$2.39      | 6.0      | \$14.34  |        |
|                                                                                            | hours                             |             | 11.0     | \$351.02 |        |
| Total Cost of Materials, Rental Equip., and Labor \$381.81                                 |                                   |             |          |          |        |
| Note: Labor cost includes th Equipment Cost                                                |                                   |             |          |          | During |
| Item                                                                                       | Asset                             | Cost/Hour   | Hrs.     | Cost     |        |
| Bush Hog                                                                                   | 22822                             |             | 3.0      | \$115.92 |        |
| Pickup Truck                                                                               | 23208                             | \$4.17      | 5.0      | \$20.85  |        |
| Total Equipment Cost                                                                       |                                   |             |          | \$136.77 |        |
| Cost/hour excludes fuel cos                                                                | it.                               | Total Cost: |          | \$518.58 |        |
|                                                                                            |                                   |             |          |          | After  |
|                                                                                            |                                   |             |          |          |        |
|                                                                                            |                                   |             |          |          |        |

Site Photographs